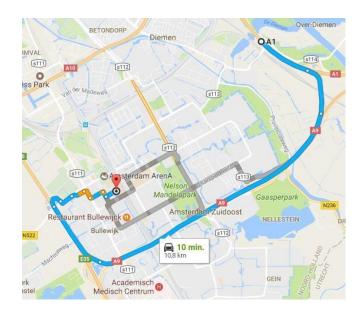

\* In this document you will find the directions (car), to the parking garages P1 and P6 located near our location. From there we will guide you to our location. You can also find underneath this document a walking route from the station to our location.