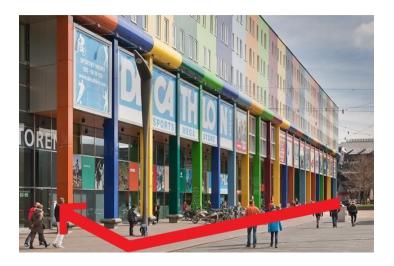

### Walking route

#### From station: Amsterdam Bijlmer ArenA

- ☐ When you walk out of the west side of the station building, you will see the coloured buildings on your right.
- $\Box$  If you walk straight ahead, your destination will be on your right. (On the left side of the Decathlon (shop))