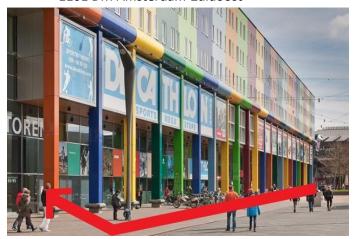

### Walking route

#### From station: Amsterdam Bijlmer ArenA

- ☐ When you walk out of the west side of the station building, you will see the coloured buildings on your right.
- $\Box$  If you walk straight ahead, your destination will be on your right. (On the left side of the Decathlon (shop))