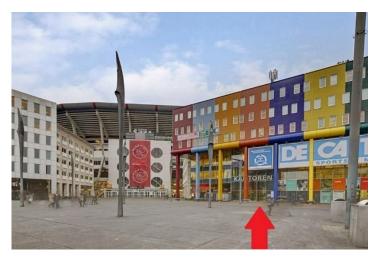

#### Johan Cruijff Boulevard 83-95, Amsterdam (P1 ArenA) Car: Direction A2

- □ Take the A2
- ☐ Take exit 1 Duivendrecht/Ouderkerk at the Amstel
- ☐ Turn left onto Burgemeester Stramanweg
- □ Keep left
- ☐ You are now driving straight to the Arena and just before the Arena you see at your right-hand exit to P1 where you can drive into the parking garage.
- ☐ When you have parked your car, take the exit towards shops/offices (South).
- □ Walk around the building which you see on your left hand. Immediately on the corner you see the entrance: Offices 83-95 (left of the Decathlon(shop))

# Johan Cruijff Boulevard 83-95, Amsterdam (P1 ArenA) Car: Direction A1

- □ Take the A9
- □ Follow the A9 to node A2 and head towards Amsterdam/Zaanstad
- ☐ Take exit 1 Duivendrecht/Ouderkerk at the Amstel
- ☐ Turn left onto Burgemeester Stramanweg
- □ Keep left
- ☐ You are now driving straight to the Arena and just before the Arena you see at your right-hand exit to P1 where you can drive into the parking garage.
- ☐ When you have parked your car, take the exit towards shops/offices (South).
- □ Walk around the building which you see on your left hand. Immediately on the corner you see the entrance: Offices 83-95 (left of the Decathlon(shop))

#### From station: Amsterdam Bijlmer ArenA

- ☐ When you walk out of the west side of the station building, you will see the coloured buildings on your right.
- $\Box$  If you walk straight ahead, your destination will be on your right. (On the left side of the Decathlon (shop))