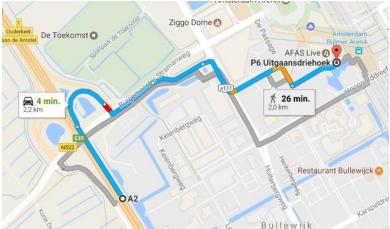

## Johan Cruijff Boulevard 83-95, Amsterdam (P6 Uitgaansdriehoek) Auto: Direction A2

- □ Take the A2
- ☐ Take exit 1 Duivendrecht/Ouderkerk at the Amstel
- ☐ Turn left to Burgemeester Stramanweg
- □ Keep right
- ☐ Turn right to Holterbergweg and keep on the left, then you will see the traffic sign where P6 is on
- □ Turn left to De Entree
- ☐ Turn right to the Haaksbergweg
- ☐ Turn left to De Corridor
- ☐ The parking garage is on your left
- ☐ When you have parked your car, take the exit towards the front of the Amsterdam Bijlmer ArenA station
- ☐ From there you can follow the route indicated below (4 min). (Left of the Decathlon (shop))

## Johan Cruijff Boulevard 83-95, Amsterdam (P6 Uitgaansdriehoek) Auto: Direction A1

- □ Take the A9
- ☐ Follow the A9 to node A2 and head towards Amsterdam/Zaanstad
- ☐ Take exit 1 Duivendrecht/Ouderkerk at the Amstel
- ☐ Turn left to Burgemeester Stramanweg
- ☐ Keep right
- □ Turn right to Holterbergweg and keep on the left, then you will see the traffic sign where P6 is on
- □ Turn left to De Entree
- ☐ Turn right to the Haaksbergweg
- ☐ Turn left to De Corridor
- ☐ The parking garage is on your left
- ☐ When you have parked your car, take the exit towards the front of the Amsterdam Bijlmer ArenA station
- ☐ From there you can follow the route indicated below (4 min). (Left of the Decathlon (shop))