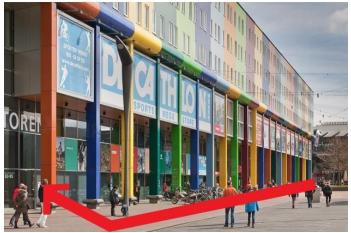

#### From station: Amsterdam Bijlmer ArenA

- ☐ When you walk out of the west side of the station building, you will see the coloured buildings on your right.
- $\Box$  If you walk straight ahead, your destination will be on your right. (On the left side of the Decathlon (shop))