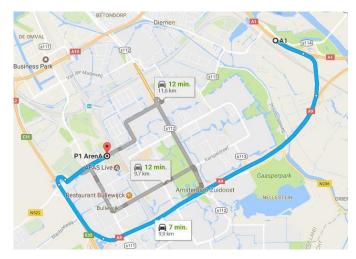

#### Johan Cruijff Boulevard 83-95, Amsterdam (P1 ArenA) Car: Direction A2

- □ Take the A2
- ☐ Take exit 1 Duivendrecht/Ouderkerk at the Amstel
- ☐ Turn left onto Burgemeester Stramanweg
- □ Keep left
- ☐ You are now driving straight to the Arena and just before the Arena you see at your right-hand exit to P1 where you can drive into the parking garage.
- ☐ When you have parked your car, take the exit towards shops/offices (South).
- □ Walk around the building which you see on your left hand. Immediately on the corner you see the entrance: Offices 83-95 (left of the Decathlon(shop))

# Johan Cruijff Boulevard 83-95, Amsterdam (P1 ArenA) Car: Direction A1

- □ Take the A9
- □ Follow the A9 to node A2 and head towards Amsterdam/Zaanstad
- ☐ Take exit 1 Duivendrecht/Ouderkerk at the Amstel
- ☐ Turn left onto Burgemeester Stramanweg
- □ Keep left
- ☐ You are now driving straight to the Arena and just before the Arena you see at your right-hand exit to P1 where you can drive into the parking garage.
- ☐ When you have parked your car, take the exit towards shops/offices (South).
- □ Walk around the building which you see on your left hand. Immediately on the corner you see the entrance: Offices 83-95 (left of the Decathlon(shop))