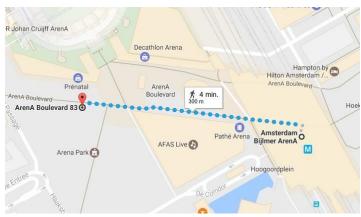

### Walking route

#### From station: Amsterdam Bijlmer ArenA

- ☐ When you walk out of the west side of the station building, you will see the coloured buildings on your right.
- $\Box$  If you walk straight ahead, your destination will be on your right. (On the left side of the Decathlon (shop))