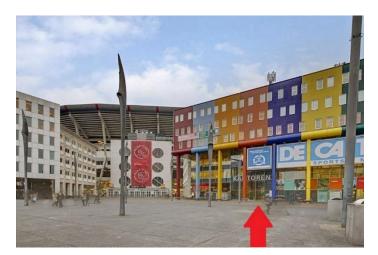

#### Johan Cruijff Boulevard 83-95, Amsterdam (P1 ArenA) Car: Direction A2

- □ Take the A2
- ☐ Take exit 1 Duivendrecht/Ouderkerk at the Amstel
- ☐ Turn left onto Burgemeester Stramanweg
- □ Keep left
- ☐ You are now driving straight to the Arena and just before the Arena you see at your right-hand exit to P1 where you can drive into the parking garage.
- ☐ When you have parked your car, take the exit towards shops/offices (South).
- □ Walk around the building which you see on your left hand. Immediately on the corner you see the entrance: Offices 83-95 (left of the Decathlon(shop))

# Johan Cruijff Boulevard 83-95, Amsterdam (P1 ArenA) Car: Direction A1

- □ Take the A9
- □ Follow the A9 to node A2 and head towards Amsterdam/Zaanstad
- ☐ Take exit 1 Duivendrecht/Ouderkerk at the Amstel
- ☐ Turn left onto Burgemeester Stramanweg
- □ Keep left
- ☐ You are now driving straight to the Arena and just before the Arena you see at your right-hand exit to P1 where you can drive into the parking garage.
- ☐ When you have parked your car, take the exit towards shops/offices (South).
- □ Walk around the building which you see on your left hand. Immediately on the corner you see the entrance: Offices 83-95 (left of the Decathlon(shop))

## Johan Cruijff Boulevard 83-95, Amsterdam (P6 Uitgaansdriehoek) Auto: Direction A2

- □ Take the A2
- ☐ Take exit 1 Duivendrecht/Ouderkerk at the Amstel
- ☐ Turn left to Burgemeester Stramanweg
- □ Keep right
- ☐ Turn right to Holterbergweg and keep on the left, then you will see the traffic sign where P6 is on
- □ Turn left to De Entree
- ☐ Turn right to the Haaksbergweg
- ☐ Turn left to De Corridor
- ☐ The parking garage is on your left
- ☐ When you have parked your car, take the exit towards the front of the Amsterdam Bijlmer ArenA station
- ☐ From there you can follow the route indicated below (4 min). (Left of the Decathlon (shop))

## Johan Cruijff Boulevard 83-95, Amsterdam (P6 Uitgaansdriehoek) Auto: Direction A1

- □ Take the A9
- ☐ Follow the A9 to node A2 and head towards Amsterdam/Zaanstad
- ☐ Take exit 1 Duivendrecht/Ouderkerk at the Amstel
- ☐ Turn left to Burgemeester Stramanweg
- ☐ Keep right
- □ Turn right to Holterbergweg and keep on the left, then you will see the traffic sign where P6 is on
- □ Turn left to De Entree
- ☐ Turn right to the Haaksbergweg
- ☐ Turn left to De Corridor
- ☐ The parking garage is on your left
- ☐ When you have parked your car, take the exit towards the front of the Amsterdam Bijlmer ArenA station
- ☐ From there you can follow the route indicated below (4 min). (Left of the Decathlon (shop))