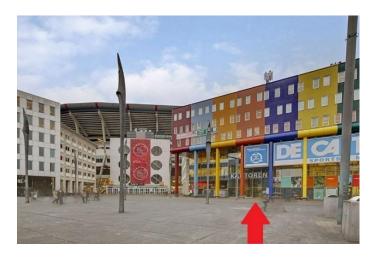

#### Johan Cruijff Boulevard 83-95, Amsterdam (P1 ArenA) Car: Direction A2

- □ Take the A2
- ☐ Take exit 1 Duivendrecht/Ouderkerk at the Amstel
- ☐ Turn left onto Burgemeester Stramanweg
- □ Keep left
- ☐ You are now driving straight to the Arena and just before the Arena you see at your right-hand exit to P1 where you can drive into the parking garage.
- ☐ When you have parked your car, take the exit towards shops/offices (South).
- □ Walk around the building which you see on your left hand. Immediately on the corner you see the entrance: Offices 83-95 (left of the Decathlon(shop))

# Johan Cruijff Boulevard 83-95, Amsterdam (P1 ArenA) Car: Direction A1

- □ Take the A9
- □ Follow the A9 to node A2 and head towards Amsterdam/Zaanstad
- ☐ Take exit 1 Duivendrecht/Ouderkerk at the Amstel
- ☐ Turn left onto Burgemeester Stramanweg
- □ Keep left
- ☐ You are now driving straight to the Arena and just before the Arena you see at your right-hand exit to P1 where you can drive into the parking garage.
- ☐ When you have parked your car, take the exit towards shops/offices (South).
- □ Walk around the building which you see on your left hand. Immediately on the corner you see the entrance: Offices 83-95 (left of the Decathlon(shop))

## Johan Cruijff Boulevard 83-95, Amsterdam (P6 Uitgaansdriehoek) Auto: Direction A2

- □ Take the A2
- ☐ Take exit 1 Duivendrecht/Ouderkerk at the Amstel
- ☐ Turn left to Burgemeester Stramanweg
- □ Keep right
- ☐ Turn right to Holterbergweg and keep on the left, then you will see the traffic sign where P6 is on
- □ Turn left to De Entree
- ☐ Turn right to the Haaksbergweg
- ☐ Turn left to De Corridor
- ☐ The parking garage is on your left
- ☐ When you have parked your car, take the exit towards the front of the Amsterdam Bijlmer ArenA station
- ☐ From there you can follow the route indicated below (4 min). (Left of the Decathlon (shop))

## Johan Cruijff Boulevard 83-95, Amsterdam (P6 Uitgaansdriehoek) Auto: Direction A1

- □ Take the A9
- ☐ Follow the A9 to node A2 and head towards Amsterdam/Zaanstad
- ☐ Take exit 1 Duivendrecht/Ouderkerk at the Amstel
- ☐ Turn left to Burgemeester Stramanweg
- ☐ Keep right
- □ Turn right to Holterbergweg and keep on the left, then you will see the traffic sign where P6 is on
- □ Turn left to De Entree
- ☐ Turn right to the Haaksbergweg
- ☐ Turn left to De Corridor
- ☐ The parking garage is on your left
- ☐ When you have parked your car, take the exit towards the front of the Amsterdam Bijlmer ArenA station
- ☐ From there you can follow the route indicated below (4 min). (Left of the Decathlon (shop))