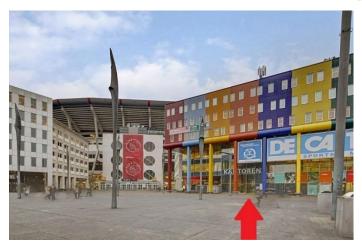

#### Johan Cruijff Boulevard 83-95, Amsterdam (P1 ArenA) Car: Direction A2

- □ Take the A2
- ☐ Take exit 1 Duivendrecht/Ouderkerk at the Amstel
- ☐ Turn left onto Burgemeester Stramanweg
- □ Keep left
- ☐ You are now driving straight to the Arena and just before the Arena you see at your right-hand exit to P1 where you can drive into the parking garage.
- ☐ When you have parked your car, take the exit towards shops/offices (South).
- □ Walk around the building which you see on your left hand. Immediately on the corner you see the entrance: Offices 83-95 (left of the Decathlon(shop))

Johan Cruijff Boulevard 83 - 95 1101 DM Amsterdam-Zuidoost

# Johan Cruijff Boulevard 83-95, Amsterdam (P1 ArenA) Car: Direction A1

- □ Take the A9
- □ Follow the A9 to node A2 and head towards Amsterdam/Zaanstad
- ☐ Take exit 1 Duivendrecht/Ouderkerk at the Amstel
- ☐ Turn left onto Burgemeester Stramanweg
- □ Keep left
- ☐ You are now driving straight to the Arena and just before the Arena you see at your right-hand exit to P1 where you can drive into the parking garage.
- ☐ When you have parked your car, take the exit towards shops/offices (South).
- □ Walk around the building which you see on your left hand. Immediately on the corner you see the entrance: Offices 83-95 (left of the Decathlon(shop))

Johan Cruijff Boulevard 83-95 1101 DM Amsterdam-Zuidoost