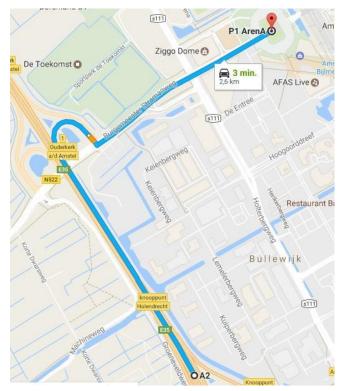

#### Johan Cruijff Boulevard 83-95, Amsterdam (P1 ArenA) Car: Direction A2

- □ Take the A2
- ☐ Take exit 1 Duivendrecht/Ouderkerk at the Amstel
- ☐ Turn left onto Burgemeester Stramanweg
- □ Keep left
- ☐ You are now driving straight to the Arena and just before the Arena you see at your right-hand exit to P1 where you can drive into the parking garage.
- ☐ When you have parked your car, take the exit towards shops/offices (South).
- □ Walk around the building which you see on your left hand. Immediately on the corner you see the entrance: Offices 83-95 (left of the Decathlon(shop))

# Johan Cruijff Boulevard 83-95, Amsterdam (P1 ArenA) Car: Direction A1

- □ Take the A9
- □ Follow the A9 to node A2 and head towards Amsterdam/Zaanstad
- ☐ Take exit 1 Duivendrecht/Ouderkerk at the Amstel
- ☐ Turn left onto Burgemeester Stramanweg
- □ Keep left
- ☐ You are now driving straight to the Arena and just before the Arena you see at your right-hand exit to P1 where you can drive into the parking garage.
- ☐ When you have parked your car, take the exit towards shops/offices (South).
- □ Walk around the building which you see on your left hand. Immediately on the corner you see the entrance: Offices 83-95 (left of the Decathlon(shop))