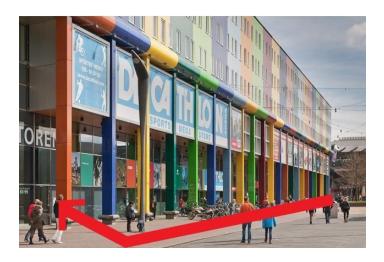

#### From station: Amsterdam Bijlmer ArenA

- ☐ When you walk out of the west side of the station building, you will see the coloured buildings on your right.
- $\Box$  If you walk straight ahead, your destination will be on your right. (On the left side of the Decathlon (shop))

#### Johan Cruijff Boulevard 83-95, Amsterdam (P1 ArenA) Car: Direction A2

- □ Take the A2
- ☐ Take exit 1 Duivendrecht/Ouderkerk at the Amstel
- ☐ Turn left onto Burgemeester Stramanweg
- □ Keep left
- ☐ You are now driving straight to the Arena and just before the Arena you see at your right-hand exit to P1 where you can drive into the parking garage.
- ☐ When you have parked your car, take the exit towards shops/offices (South).
- □ Walk around the building which you see on your left hand. Immediately on the corner you see the entrance: Offices 83-95 (left of the Decathlon(shop))

# Johan Cruijff Boulevard 83-95, Amsterdam (P1 ArenA) Car: Direction A1

- □ Take the A9
- □ Follow the A9 to node A2 and head towards Amsterdam/Zaanstad
- ☐ Take exit 1 Duivendrecht/Ouderkerk at the Amstel
- ☐ Turn left onto Burgemeester Stramanweg
- □ Keep left
- ☐ You are now driving straight to the Arena and just before the Arena you see at your right-hand exit to P1 where you can drive into the parking garage.
- ☐ When you have parked your car, take the exit towards shops/offices (South).
- □ Walk around the building which you see on your left hand. Immediately on the corner you see the entrance: Offices 83-95 (left of the Decathlon(shop))

## Johan Cruijff Boulevard 83-95, Amsterdam (P6 Uitgaansdriehoek) Auto: Direction A2

- □ Take the A2
- ☐ Take exit 1 Duivendrecht/Ouderkerk at the Amstel
- ☐ Turn left to Burgemeester Stramanweg
- □ Keep right
- ☐ Turn right to Holterbergweg and keep on the left, then you will see the traffic sign where P6 is on
- □ Turn left to De Entree
- ☐ Turn right to the Haaksbergweg
- ☐ Turn left to De Corridor
- ☐ The parking garage is on your left
- ☐ When you have parked your car, take the exit towards the front of the Amsterdam Bijlmer ArenA station
- ☐ From there you can follow the route indicated below (4 min). (Left of the Decathlon (shop))

## Johan Cruijff Boulevard 83-95, Amsterdam (P6 Uitgaansdriehoek) Auto: Direction A1

- □ Take the A9
- ☐ Follow the A9 to node A2 and head towards Amsterdam/Zaanstad
- ☐ Take exit 1 Duivendrecht/Ouderkerk at the Amstel
- ☐ Turn left to Burgemeester Stramanweg
- ☐ Keep right
- □ Turn right to Holterbergweg and keep on the left, then you will see the traffic sign where P6 is on
- □ Turn left to De Entree
- ☐ Turn right to the Haaksbergweg
- ☐ Turn left to De Corridor
- ☐ The parking garage is on your left
- ☐ When you have parked your car, take the exit towards the front of the Amsterdam Bijlmer ArenA station
- ☐ From there you can follow the route indicated below (4 min). (Left of the Decathlon (shop))